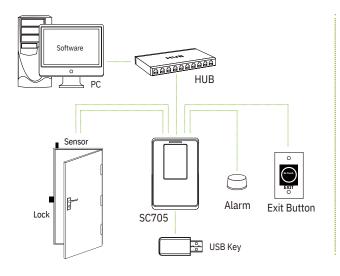

## Configuration

The integrated push sdk protocol allows the terminal to communicate in real time to attendance management software through Ethernet, Wifi or external POE. It can also operate on standalone mode, through USB flash drive data transfer.

#### Features

- User friendly 3-inch TFT color display and touch screen
- Embedded with PUSH firmware to integrate with 3rd party time management software
- Incorporated with Mifare card reader
- Stores up to 30,000 cards and 100,000 records
- Relay outputs for optional electric lock and alarm; Digital inputs for door status sensor and exit switch.
- Audio and Visual indication using speakers and