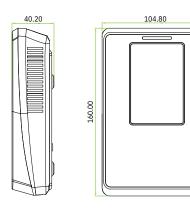

## Dimensions (mm)

### Specifications

| Firmware               | PUSH SDK                                                           |
|------------------------|--------------------------------------------------------------------|
| Display                | 3 Inches Touch Screen                                              |
| ID Card Capacity       | 30,000                                                             |
| Logs Capacity          | 100,000                                                            |
| Communication          | TCP/IP, WiFi, USB Host                                             |
| Standard Functions     | Mifare card, Automatic Status Switch, T9 input, Multi-verification |
| Access Control         | Method 3rd Party Electric Lock, Door Sensor, Exit Button, Alarm    |
| Interface Power Supply | 12V/3A, External PoE                                               |
| Operating Temperature  | 0°C - 45°C                                                         |
| Operating Humidity     | 20% - 80%                                                          |
| Dimensions (H×W×D)     | 160×104.7×36mm                                                     |