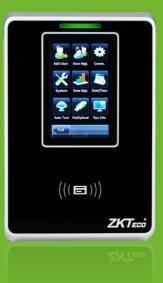

## **SC**705

Touch Screen RFID Time & Attendance Terminal

SC705 is a 13.56 MHz proximity attendance management terminal incorporated with 3" TFT LCD. The color display and touch screen operation offers a user-friendly and easy menu management. The terminal includes standard Mifare RFID technology, with internal Wifi configured according to 802.1x standards authentication protocol.

#### Features

- User friendly 3-inch TFT color display and touch screen
- Embedded with PUSH firmware to integrate with 3rd party time management software
- Incorporated with Mifare card reader
- Stores up to 30,000 cards and 100,000 records
- Relay outputs for optional electric lock and alarm; Digital inputs for door status sensor and exit switch.
- Audio and Visual indication using speakers and

#### LEDs

- Optional Multi-language.
- Customizable displaying messages